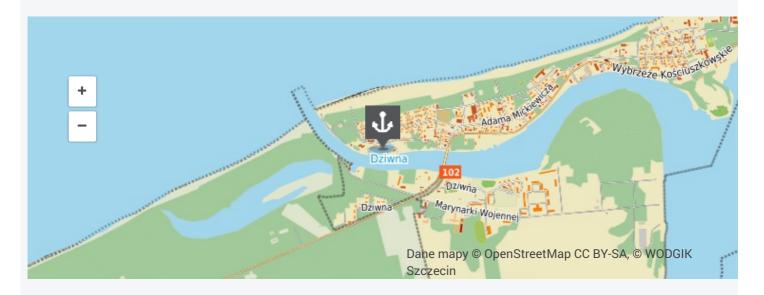

#### COORDINATES

54.0205876458, 14.7355666826 54° 1' 14", 14° 44' 8"

Navigate to

Show on the map

Add to travel plan

runs. The drawbridge of the bridge is located near the western shore of the strait and is opened at every even hour of the day, if there are units that have reported their intention to cross. The width of the navigable lane between the pillars of the drawbridge is 9.8 m (with the width between the pillars 14.4 m). Vertical clearance after closing the bridge is 2.2 m. At the marina there are: a toilet, a shower, electricity, drinking water, a slip, a parking, a boat builder, a mechanic. A gas station is within 1 km.

# Geolocation