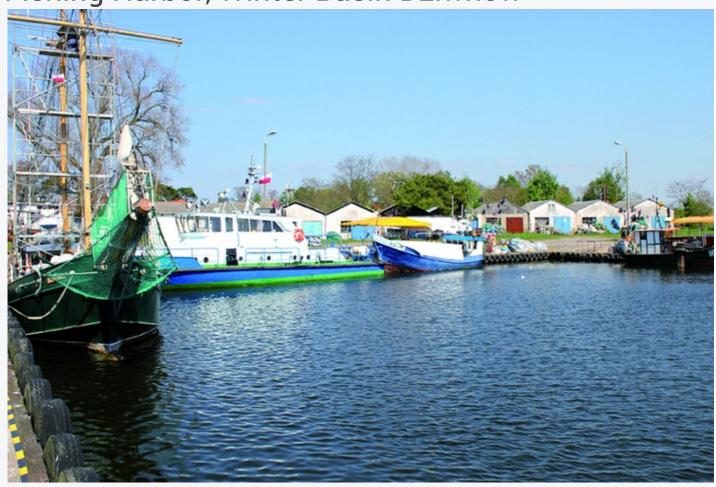

# Fishing Harbor, Winter Basin Dziwnów

The port basin is located at a spit, on the Dziwna River.

Dziwnów Sea Port Authority Żeromskiego 30, 72-420 Dziwnów Opening hours: Open Monday-Friday from 7:30 a.m.-3:30 p.m.

The port is sheltered on all sides, you can moor here safely and calmly. Most of the fishing boats dock here. On site you can connect to electricity or refuel water. The use of electricity, water and sanitary facilities is charged extra. When sailing from the Baltic Sea to the Kamień Lagoon in Dziwnów, you must cross the drawbridge through which provincial road number 102